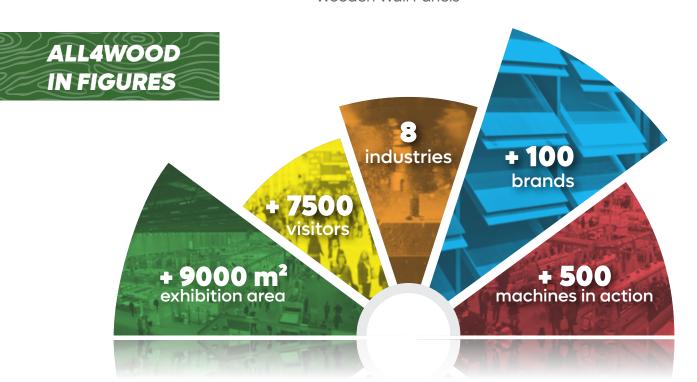

#### AN OVERVIEW OF FOREST INDUSTRY IN THE BALKANS

**22,4 Million** hectares forest area

€ 50 Billion + forest products export